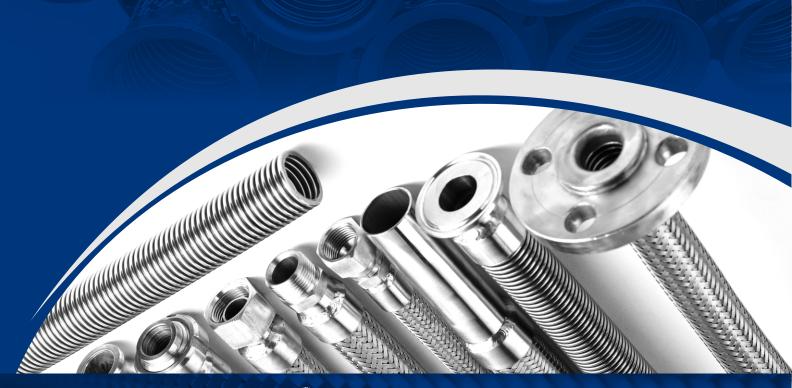

#### STAINLESS STEEL HOSE ASSEMBLIES

For final application of stainless steel corrugated hose, It is connected with end connections which together becomes a hose assembly.

Following is our range of end connections as per user demand :

- Flanges end connections (Class-150, Class-300, Table-D etc.)
- Threaded fittings (BSP, BSPT, NPT etc.)
- Camlock and quick release couplings.
- Long pipe ends, elbow reducers etc.
- Various customized fittings as per customer needs.

All Hoses and Assemblies supplied by us are 100% tested and leakproof

**THREADED ASSEMBLES** We offer threaded assemblies in BSP, NPT, UNF, Metric and more with thread sizes up to 100mm.

FLANGED ASSEMBLIES We offer flanged assemblies in ASA#CLASS 150, 300, B.Std. Table D, E, F.