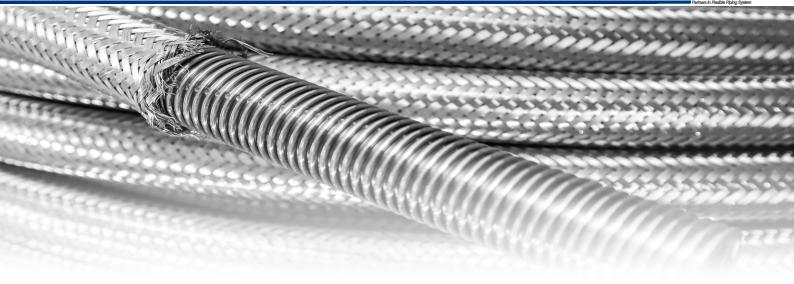

#### STAINLESS STEEL CORRUGATED HOSE

These are pressure tight hose made from the tube or from strip, with corrugation, helical or to the axis of the hose made by deforming the metal, Its flexibility being obtained by bending the corrugations.

It is usually covered with a Stainless Steel Braid to ensure high pressure resistance and control the elongation of the tube.

GRADES AVAILABLE : SS304, SS304L, SS316, SS316L, SS321