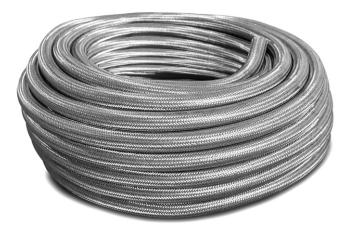

#### STAINLESS STEEL CORRUGATED HOSE

These are pressure tight hose made from the tube or from strip, with corrugation, helical or to the axis of the hose made by deforming the metal, Its flexibility being obtained by bending the corrugations.

It is usually covered with a Stainless Steel Braid to ensure high pressure resistance and control the elongation of the tube.

GRADES AVAILABLE : SS304, SS304L, SS316, SS316L, SS321