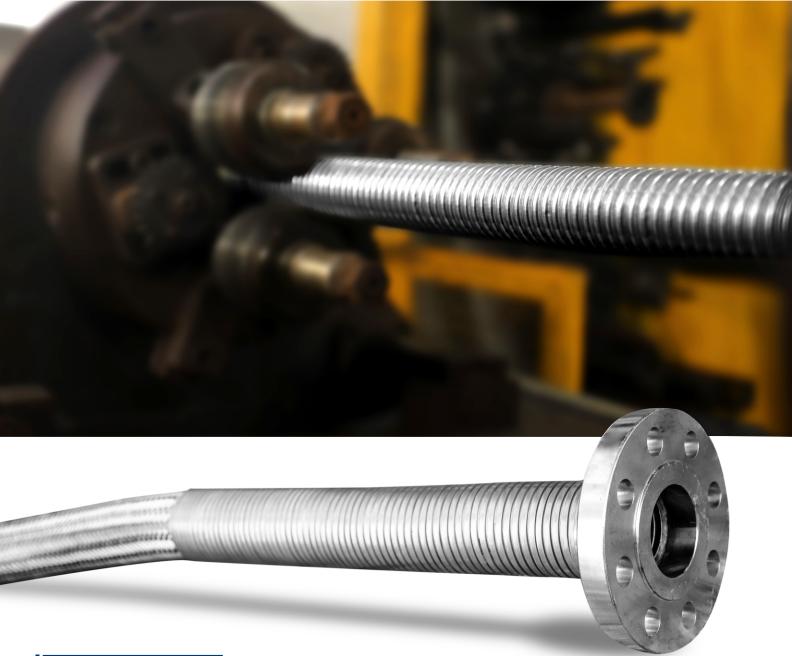

#### STAINLESS STEEL HOSE ASSEMBLIES

For final application of stainless steel corrugated hose, It is connected with end connections which together becomes a hose assembly.

Following is our range of end connections as per user demand :

- Flanges end connections (Class-150, Class-300, Table-D etc.)
- Threaded fittings (BSP, BSPT, NPT etc.)
- Camlock and quick release couplings.
- Long pipe ends, elbow reducers etc.
- Various customized fittings as per customer needs.