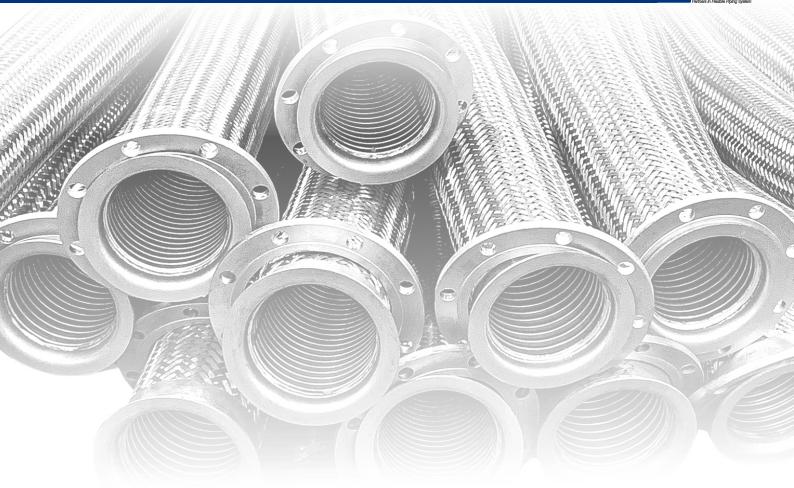

#### STAINLESS STEEL HOSE ASSEMBLIES

For final application of stainless steel corrugated hose, It is connected with end connections which together becomes a hose assembly.

Following is our range of end connections as per user demand :

- Flanges end connections (Class-150, Class-300, Table-D etc.)
- Threaded fittings (BSP, BSPT, NPT etc.)
- Camlock and quick release couplings.
- Long pipe ends, elbow reducers etc.
- Various customized fittings as per customer needs.

All Hoses and Assemblies supplied by us are 100% tested and leakproof

**THREADED ASSEMBLES** We offer threaded assemblies in BSP, NPT, UNF, Metric and more with thread sizes up to 100mm.

FLANGED ASSEMBLIES We offer flanged assemblies in ASA#CLASS 150, 300, B.Std. Table D, E, F.