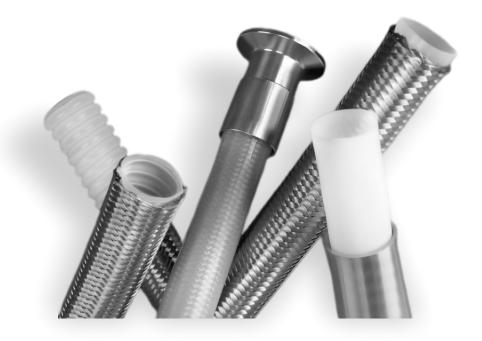

#### STAINLESS STEEL HOSE ASSEMBLIES

For final application of stainless steel corrugated hose, It is connected with end connections which together becomes a hose assembly.

Following is our range of end connections as per user demand :

- Flanges end connections (Class-150, Class-300, Table-D etc.)
- Threaded fittings (BSP, BSPT, NPT etc.)
- Camlock and quick release couplings.
- Long pipe ends, elbow reducers etc.
- Various customized fittings as per customer needs.

All Hoses and Assemblies supplied by us are 100% tested and leakproof

**THREADED ASSEMBLES** We offer threaded assemblies in BSP, NPT, UNF, Metric and more with thread sizes up to 100mm.

FLANGED ASSEMBLIES We offer flanged assemblies in ASA#CLASS 150, 300, B.Std. Table D, E, F.

**CUSTOMIZED ASSEMBLIES** We offer our customers various types of special fittings as per their requirements.