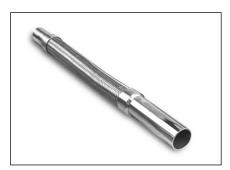

#### STAINLESS STEEL CORRUGATED HOSE

These are pressure tight hose made from the tube or from strip, with corrugation, helical or to the axis of the hose made by deforming the metal, Its flexibility being obtained by bending the corrugations.

It is usually covered with a Stainless Steel Braid to ensure high pressure resistance and control the elongation of the tube.

GRADES AVAILABLE : SS304, SS304L, SS316, SS316L, SS321

#### • APPLICATION :

BOILERS, PNEUMATIC, RAILWAYS, WATER AND LIQUIDS TRANSFER

• TEMPERATURE RANGE : -270° C TO 700° C