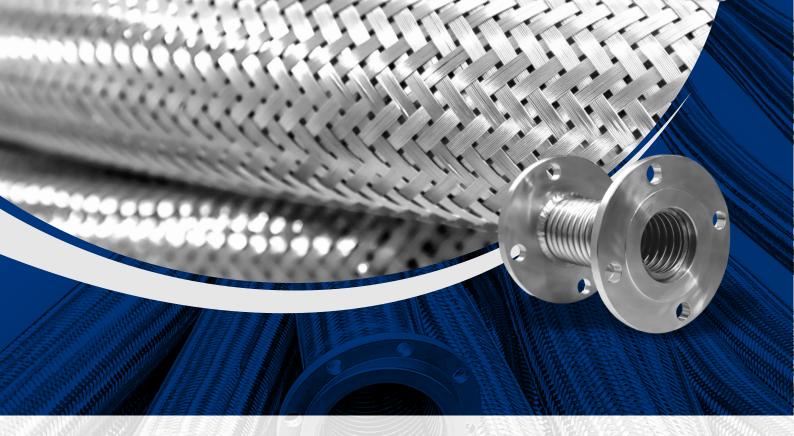

#### STAINLESS STEEL CORRUGATED HOSE

These are pressure tight hose made from the tube or from strip, with corrugation, helical or to the axis of the hose made by deforming the metal, Its flexibility being obtained by bending the corrugations.

It is usually covered with a Stainless Steel Braid to ensure high pressure resistance and control the elongation of the tube.

GRADES AVAILABLE : SS304, SS304L, SS316, SS316L, SS321